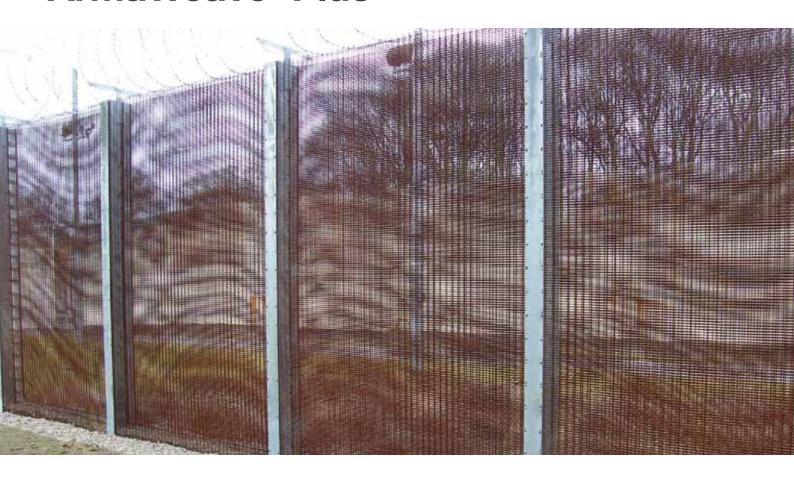

## ArmaWeave® Plus

### The most advanced perimeter fencing system

When the highest level of perimeter protection is necessary, Zaun has a product to meet this requirement.

The system has been carefully designed to eradicate risk from attack, whilst ensuring properties of the mesh fencing system are maintained (line of vision for CCTV etc).

ArmaWeave Plus is our highest rated offer, giving maximum delay from forcible attack. The system is also suitable for integration with PIDs, CCTV and topping enhancements.

Approved for UK Government Use, for details contact CPNI