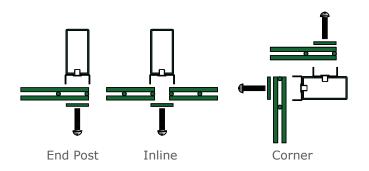

#### **Posts & Fixings**

The Super Rebound double wire mesh fencing system features a post, EPDM rubber inserts and clamp bar configuration, providing a simple and easy method of installation. Supplied with vandal-proof security fixings and installed using either power or hand tools.

#### **Variations**

Posts are available in different lengths to accommodate panel heights and ground conditions. Additional variations are also available:

- Wall fixing, cranked posts or base plated
- Cranked panels
- Extended posts for CCTV, lighting or physical security devices