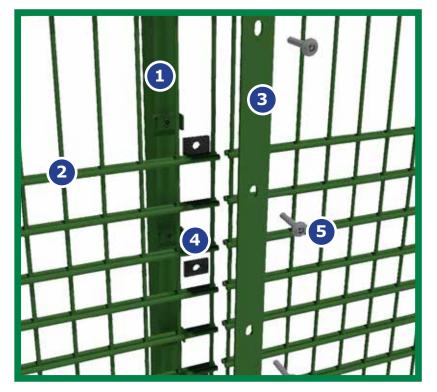

### **Features**

- 1. Polyester Powder Coated RHS Post
- 2. Twin Horizontal Wires
- 3. Full Length Clamp Bar
- 4. Noise Reducting Inserts
- **5.** Security Fixings

Zaun Super Rebound Fencing is a further development of the Duo Sports twin wire sport fencing range. The Super Rebound Fencing system is designed for areas that have high usage of sports or where sport is taken seriously. This rebound fencing system is ideal for use in MUGAs, schools, parks and other sports pitches that are likely to obtain high impacts from footballs, basketballs, tennis balls, hockey balls and others. Designed to feature a high density of double wires to absorb the shock of balls and return them into play without interruption.

Super Rebound fencing has been developed to offer a more attractive, practical and community friendly alternative to standard wooden or plywood rebound boards. This Super Rebound 8 fencing system uses twin horizontal 8mm wires. The lower 1.2 metres of the fence has a 50mm x 66.6mm mesh pattern. This robust rebound mesh acts like a wooden rebound board in terms of quality but has many advantages over wooden boards.

The lower 1.2m high impact zones of the sports fencing features fixings every 200mm. This ensures there is minimum movement between the panel and the post. Clamp bars covering panel ends ensures a safe playing surface with no sharp edges.