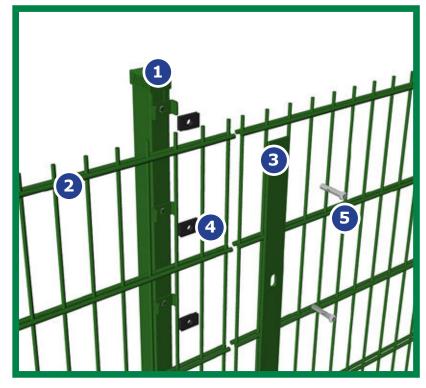

# **Features**

- 1. Polyester Powder Coated RHS Post
- 2. Twin Horizontal Wires
- 3. Full Length Clamp Bar
- 4. Noise Reducing Inserts
- **5.** Security Fixings

The Duo 6 Sports double wire sports fencing system has been designed and evolved from the Duo 6 perimeter fencing system. Perfect for both light or heavy usage courts and pitches with MUGAs (multi use games areas), the Duo 6 Sports fencing system is ideal for use in urban or rural settings.

The Duo 6 Sports fencing system is manufactured from dual horizontal 6mm wires sandwiching single 5mm vertical wires. This produces a 50mm x 200mm mesh pattern that is not only strong and vandal resistant but also offers the best value.

One of the major stumbling blocks during the planning of sports courts is noise that occurs during play. Duo Sports has been developed to overcome the rattle that so many residents object to. The lower 1.2m high impact zones of the sports fencing features fixings every 200mm. This ensures there is minimum movement between the panel and the post. Furthermore, each fixing uses a synthetic EPDM insert to insulate the panel from the post and proven to reduce noise by circa 29%.

### **Posts & Fixings**

The Duo 6 sports double wire mesh fencing system features a post, EPDM rubber inserts and clamp bar configuration, providing a simple and easy method of installation. Supplied with vandal-proof security fixings and installed using either power or hand tools.