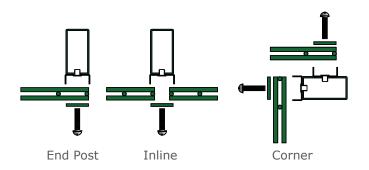

### **Posts & Fixings**

The Duo 6 sports double wire mesh fencing system features a post, EPDM rubber inserts and clamp bar configuration, providing a simple and easy method of installation. Supplied with vandal-proof security fixings and installed using either power or hand tools.

### **Variations**

Posts are available in different lengths to accommodate panel heights and ground conditions. Additional variations are also available:

- Wall fixing, cranked posts or base plated
- Cranked panels
- Extended posts for CCTV, lighting or physical security devices