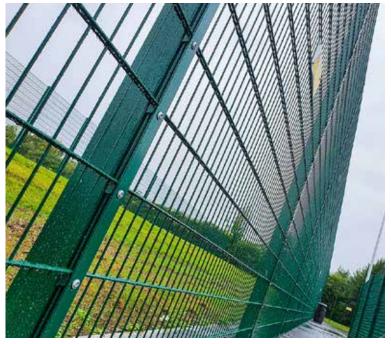

The Duo 6 Sports fencing system is manufactured from dual horizontal 6mm wires sandwiching single 5mm vertical wires. This produces a 50mm x 200mm mesh pattern that is not only strong and vandal resistant but also offers the best value.

Duo 6 Sports is a highly rigid panel system, providing strength to the fence even when under stress from people, balls or sports equipment making it the perfect MUGA Fencing System.

Available in a wide range of RAL colours which can match your organisation, club or team colours.