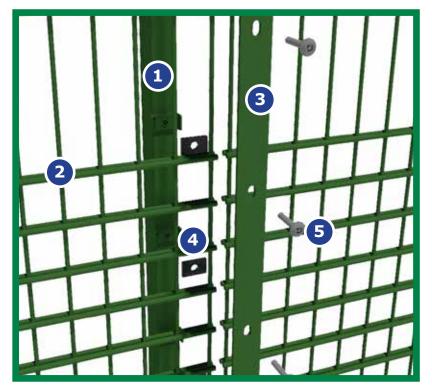

### **Features**

- 1. Polyester Powder Coated RHS Post
- 2. Twin Horizontal Wires
- 3. Full Length Clamp Bar
- 4. Noise Reducting Inserts
- **5.** Security Fixings

Zaun Super Rebound Fencing is a further development of the Duo Sports twin wire sport fencing range. The Super Rebound Fencing system is designed for areas that have high usage of sports or where sport is taken seriously. This rebound fencing system is ideal for use in MUGAs, schools, parks and other sports pitches that are likely to obtain high impacts from footballs, basketballs, tennis balls, hockey balls and others. Designed to feature a high density of double wires to absorb the shock of balls and return them into play without interruption.

Super Rebound fencing has been developed to offer a more attractive, practical and community friendly alternative to standard wooden or plywood rebound boards. This Super Rebound 6 fencing system uses twin horizontal 6mm wires. The lower 1.2 metres of the fence has a 50mm x 66.6mm mesh pattern. This robust rebound mesh acts like a wooden rebound board in terms of quality but has many advantages over wooden boards.

The lower 1.2m high impact zones of the sports fencing features fixings every 200mm. This ensures there is minimum movement between the panel and the post. Clamp bars covering panel ends ensures a safe playing surface with no sharp edges.