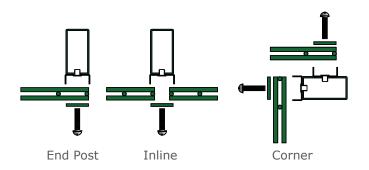

### **Posts & Fixings**

The Super Rebound double wire mesh fencing system features a post, EPDM rubber inserts and clamp bar configuration, providing a simple and easy method of installation. Supplied with vandal-proof security fixings and installed using either power or hand tools.

### **Variations**

Posts are available in different lengths to accommodate panel heights and ground conditions. Additional variations are also available:

- Wall fixing, cranked posts or base plated
- Cranked panels
- Extended posts for CCTV, lighting or physical security devices