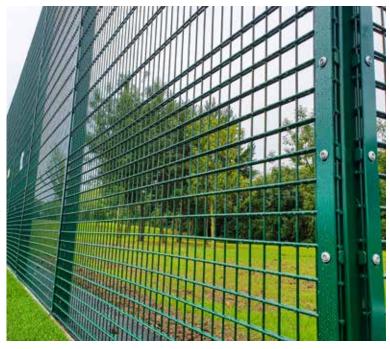

### **Features**

- 1. Polyester Powder Coated RHS Post
- 2. Twin Horizontal Wires
- 3. Full Length Clamp Bar
- 4. Noise Reducting Inserts
- **5.** Security Fixings

Zaun Super Rebound Fencing is a further development of the Duo Sports twin wire sport fencing range. The Super Rebound Fencing system is designed for areas that have high usage of sports or where sport is taken seriously. This rebound fencing system is ideal for use in MUGAs, schools, parks and other sports pitches that are likely to obtain high impacts from footballs, basketballs, tennis balls, hockey balls and others. Designed to feature a high density of double wires to absorb the shock of balls and return them into play without interruption.

Super Rebound fencing has been developed to offer a more attractive, practical and community friendly alternative to standard wooden or plywood rebound boards. This Super Rebound 6 fencing system uses twin horizontal 6mm wires. The lower 1.2 metres of the fence has a 50mm x 66.6mm mesh pattern. This robust rebound mesh acts like a wooden rebound board in terms of quality but has many advantages over wooden boards.